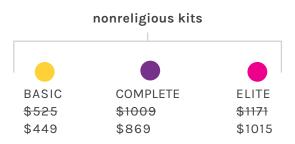

## kindergarten kits

|                  | classic kits      |                   |
|------------------|-------------------|-------------------|
|                  |                   |                   |
| BASIC            | COMPLETE          | ELITE             |
| <del>\$525</del> | <del>\$1031</del> | <del>\$1193</del> |
| \$449            | \$889             | \$1035            |